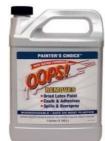

|  |
|---------------|--------------|------|-------|-------------------|------|---------|--|
| CASE          | QTY          | WT   | L     | w                 | н    | CU      |  |
|               | 12           | 7.70 | 13.90 | 10.70             | 7.20 | 0.62    |  |
| ITEM          | QTY          | WT   | Н     | W                 | D    |         |  |
|               | 1            | 0.60 | 6.25  | 3.50              | 3.50 |         |  |
|               | UPC          |      |       | SCC               |      | TI X HI |  |
|               | 0-33873-0072 | 21-0 | 100   | 100-33873-00721-7 |      |         |  |
| Freight Class |              |      |       |                   |      |         |  |
| [NMFC]        | 055          |      |       |                   |      |         |  |



#### 276 1 GALLON OOPS!® PAINTER'S CHOICE™

OOPS! Painter's Choice for fast and easy removal of stains, paint spills and spatter without harming the surface below. Readily biodegradable. Removes wet and dried latex acrylic and enamel paint spills & spatter, waterbased varnish, shellac, arts & crafts paints, caulks and adhesives. Quick, Easy and Effective.

| CASE          | QTY          | WT    | L     | W                 | Н     | CU      |  |
|---------------|--------------|-------|-------|-------------------|-------|---------|--|
|               | 4            | 37.10 | 16.10 | 9.00              | 13.10 | 1.10    |  |
| ITEM          | QTY          | WT    | Н     | W                 | D     |         |  |
|               | 1            | 10.00 | 12.13 | 7.50              | 3.50  |