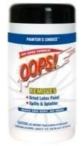

|         |  |
|---------------|--------------|------|------|-------------------|------|---------|--|
| CASE          | QTY          | WT   | L    | W                 | н    | CU      |  |
|               | 6            | 7.40 | 7.50 | 6.50              | 8.20 | 0.23    |  |
| ITEM          | QTY          | WT   | Н    | W                 | D    |         |  |
|               | 1            | 1.30 | 7.50 | 3.50              | 2.00 |         |  |
|               | UPC          |      |      | scc               |      | TI X HI |  |
|               | 0-41072-0227 | 75-0 | 100  | 100-41072-02275-7 |      |         |  |
| Freight Class |              |      |      |                   |      |         |  |
| INMEC1        | 055          |      |      |                   |      |         |  |



# 710721 50 CT OOPS!® PAINTER'S CHOICE™ WIPES

OOPS! Painter's Choice wipes for fast and easy clean-up of paint, varnish and other spills. Clean up spills, drips and spatter from almost any non-porous surface. The handy pop-up container keeps Painter's Choice wipes moist and ready to use.

| ICE WIPE2     |              |      |       |                   |      |         |  |
|---------------|--------------|------|-------|-------------------|------|---------|--|
| CASE          | QTY          | WT   | L     | w                 | н    | CU      |  |
|               | 12           | 7.70 | 13.90 | 10.70             | 7.20 | 0.62    |  |
| ITEM          | QTY          | WT   | Н     | W                 | D    |         |  |
|               | 1            | 0.60 | 6.25  | 3.50              |