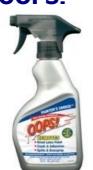

iety of hard surfaces.

| PRAY         |          |         |       |      |      |         |
|--------------|----------|---------|-------|------|------|---------|
| CASE         | QTY      | WT      | L     | W    | Н    | CU      |
|              | 6        | 5.80    | 8.60  | 5.60 | 8.80 | 0.25    |
| ITEM         | QTY      | WT      | Н     | W    | D    |         |
|              | 1        | 0.95    | 8.25  | 2.63 | 2.63 |         |
|              | UPC      |         |       | SCC  |      | TI X HI |
|              | 0-33873- | 10748-4 | 100-3 | 37x5 |      |         |
| reight Class |          |         |       |      |      |         |
| [NMFC]       | 055      |         |       |      |      |         |



## **2011 OOPS! PAINT AND SOLVENT**

# OOPS!

# **Product Information**



## 2293 14 OZ OOPS!® PAINTER'S CHOICE™ SPRAY GEL

OOPS! Painter's Choice no mess Spray Gel for fast and easy removal of stains, paint spills and spatter without harming the surface below. Readily biodegradable. Removes wet and dried latex acrylic and enamel paint spills & spatter, water-based varnish, shellac, arts & crafts paints, caulks and adhesives. Quick, Easy and Effective.

| CASE          | QTY          | WT   | L    | w                 | н    | CU      |  |
|---------------|--------------|------|------|-------------------|------|---------|--|
|               | 6            | 6.60 | 7.90 | 7.20              | 9.60 | 0.32    |  |
| ITEM          | QTY          | WT   | н    | w                 | D    |         |  |
|               | 1            | 1.05 | 9.00 | 3.38              |