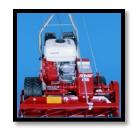

## Power Reel Lawn Mowers

- **Unchallenged Durability**
- Everything you would expect from the finest reel mower on the market.

drive wheels. Drive up loading ramps without the reel turning, for extra safety and ease of operation. Solid Dual Shore Swivel casters, for excellent

pressure on the left.

For True ease of operation, you can inch along or move at full speed by varying the thumb

Dual automotive type clutches. Independent

- maneuverability and load carrying capacity. Casters can be locked for hill and long straight operations.
- Hi-strength steel reel and bedknife. Cuts down sharpening and reel damage means less down time, less maintenance, less operation costs

- Tru-cut mowers maneuver easier, cut, smoother, require less maintenance and last longer than the competition.
- Choose between Wheel Drive and Roller Drive system.

|                                                        | HZUK | H205 | P20S | C25 | C27 |
|--------------------------------------------------------|------|------|------|-----|-----|
| 20" Cut                                                | *    | *    | *    |     |     |
| 25" Cut                                                |      |      | *    |     |     |
| 27" Cut                                                |      |      |      |     |     |
| 5 Blade Reel                                           | *    | *    | *    | *   | *   |
| 7 Blade Reel                                           | *    | *    | *    | *   | *   |
| 10 Blade Reel                                          |      | *    | *    | *   | *   |
| 3.5 Horsepower B&S                                     | *    |      |      |     | *   |
| 3.5 HP B&S or 5.0 HP Honda                             | *    | *    |      |     |     |
| 6 HP B&S or 5.5 HP Honda                               |      |      | *    | *   |     |
| 1 Piece Bed Knife Assembly                             | *    |      |      |     | *   |
| 2 Piece Bed Knife Assembly                             | *    | *    | *    | *   |     |
| Instant Height Adjuster                                |      | *    | *    | *   |     |
| Bronze Bearings in Differential                        | *    | *    | *    | *   | *   |
| All Steel Gears in Differential                        |      | *    | *    | *   |     |
| Ball Bearings on Rotating Shafts                       | *    | *    | *    | *   |     |
| Removable Cutter Bar                                   | *    | *    | *    | *   | *   |
| Steel Clutch Plates                                    |      |      | *    | *   |     |
| High Impact Plastic Catcher                            | *    | *    | *    | *   |     |
| Swivel Caster Wheels                                   | *    | *    | *    | *   | *   |
| Wheel Drive System                                     | *    | *    | *    | *   |     |
| Roller Drive System                                    |      |      | *    |     |     |
| Low Cut Position 3/8" min. to 1-5/8" max.              | *    | *    | *    | *   | *   |
| High Cut Position 1"min. to 2-1/4"max.                 | *    | *    | *    | *   | *   |
| Maximum Ground speed is approximately 200ft.           | *    | *    |      |     |     |
| Per min.                                               |      |      |      |     |     |
| Maximum Ground speed is approximately 250ft.  Per min. |      | *    | *    | *   |     |
| rei iiiiii.                                            |      |      |      |     |     |