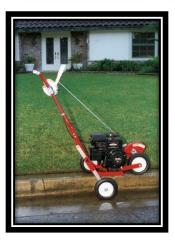

## Pro - Series Power Lawn Edgers

Tru-Cut Pro-Series edgers maneuver easier, cut smoother, require less maintenance and last longer than the competition. Tru-Cut Pro-Series edgers feature:

- Convenient, safe and durable controls.
- Comfort hand grips.
- Throttle lever & clutch depth controls at top of handle.
- ➤ Heavy gauge tubular steel handle.
- Handle brace with height adjustment.
- Adjustable front wheel assembly.

- > 10" X 2" Steel blade.
- Solid steel rear axle.
- Quick side trim adjuster.
- Strong protective belt and blade guards with easily replaceable debris deflector.
- All steel, heavy-duty welded frame.

|                                   | TC370B<br>HOME<br>PRO | TC508GCH<br>ESTATE | TC380B<br>COMMERCIAL<br>PRO I/C | TC480M<br>COMMERCIAL<br>PRO |
|-----------------------------------|-----------------------|--------------------|---------------------------------|-----------------------------|
| 3.5 H.P Briggs & Stralton         | *                     |                    |                                 |                             |
| 5.0 H.P. Honda GC                 |                       | *                  |                                 |                             |
| 4.0 H.P. Honda GX                 |                       |                    |                                 | *                           |
| 7" Heavy-duty wheels              | *                     |                    |                                 |                             |
| 8" Commercial wheels              |                       | *                  | *                               | *                           |
| Side Trim Features                | *                     | *                  | *                               | *                           |
| 10" Steel Blade                   | *                     | *                  | *                               | *                           |
| Heavy-duty all steel welded frame | *                     | *                  | *                               | *                           |
| Easily adjustable handle height   | *                     | *                  | *                               | *                           |
| Special commercial rounded tire   |                       | *                  | *                               | *                           |
| design front wheel                |                       |                    |                                 |                             |