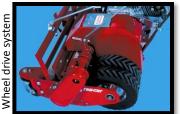

- Tru-cut mowers maneuver easier, cut, smoother, require less maintenance and last longer than the competition.
- Choose between Wheel Drive and Roller Drive system.

|                                                        | HZUK | H205 | P20S | C25 | C27 |
|--------------------------------------------------------|------|------|------|-----|-----|
| 20" Cut                                                | *    | *    | *    |     |     |
| 25" Cut                                                |      |      | *    |     |     |
| 27" Cut                                                |      |      |      |     |     |
| 5 Blade Reel                                           | *    | *    | *    | *   | *   |
| 7 Blade Reel                                           | *    | *    | *    | *   | *   |
| 10 Blade Reel                                          |      | *    | *    | *   | *   |
| 3.5 Horsepower B&S                                     | *    |      |      |     | *   |
| 3.5 HP B&S or 5.0 HP Honda                             | *    | *    |      |     |     |
| 6 HP B&S or 5.5 HP Honda                               |      |      | *    | *   |     |
| 1 Piece Bed Knife Assembly                             | *    |      |      |     | *   |
| 2 Piece Bed Knife Assembly                             | *    | *    | *    | *   |     |
| Instant Height Adjuster                                |      | *    | *    | *   |     |
| Bronze Bearings in Differential                        | *    | *    | *    | *   | *   |
| All Steel Gears in Differential                        |      | *    | *    | *   |     |
| Ball Bearings on Rotating Shafts                       | *    | *    | *    | *   |     |
| Removable Cutter Bar                                   | *    | *    | *    | *   | *   |
| Steel Clutch Plates                                    |      |      | *    | *   |     |
| High Impact Plastic Catcher                            | *    | *    | *    | *   |     |
| Swivel Caster Wheels                                   | *    | *    | *    | *   | *   |
| Wheel Drive System                                     | *    | *    | *    | *   |     |
| Roller Drive System                                    |      |      | *    |     |     |
| Low Cut Position 3/8" min. to 1-5/8" max.              | *    | *    | *    | *   | *   |
| High Cut Position 1"min. to 2-1/4"max.                 | *    | *    | *    | *   | *   |
| Maximum Ground speed is approximately 200ft.           | *    | *    |      |     |     |
| Per min.                                               |      |      |      |     |     |
| Maximum Ground speed is approximately 250ft.  Per min. |      | *    | *    | *   |     |
| rei iiiiii.                                            |      |      |      |     |     |