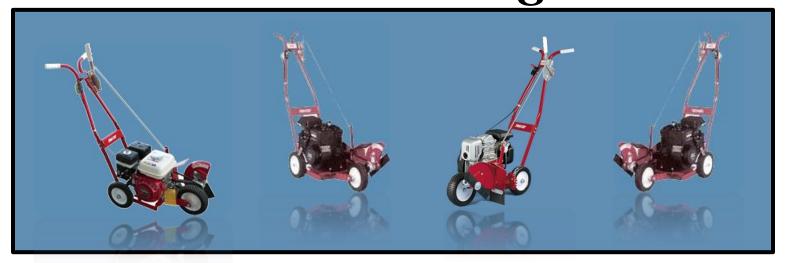

## Pro - Series Power Lawn Edgers

Tru-Cut Pro-Series edgers maneuver easier, cut smoother, require less maintenance and last longer than the competition. Tru-Cut Pro-Series edgers feature:

- Convenient, safe and durable controls.
- Comfort hand grips.
- Throttle lever & clutch depth controls at top of handle.
- ➤ Heavy gauge tubular steel handle.
- Handle brace with height adjustment.
- Adjustable front wheel assembly.

- > 10" X 2" Steel blade.
- Solid steel rear axle.
- Quick side trim adjuster.
- Strong protective belt and blade guards with easily replaceable debris deflector.
- All steel, heavy-duty welded frame.

|                                   | TC370B<br>HOME<br>PRO | TC508GCH<br>ESTATE | TC380B<br>COMMERCIAL<br>PRO I/C | TC480M<br>COMMERCIAL<br>PRO |
|-----------------------------------|-----------------------|--------------------|---------------------------------|-----------------------------|
| 3.5 H.P Briggs & Stralton         | *                     |                    |                                 |                             |
| 5.0 H.P. Honda GC                 |                       | *                  |                                 |                             |
| 4.0 H.P. Honda GX                 |                       |                    |                                 | *                           |
| 7" Heavy-duty wheels              | *                     |                    |                                 |                             |
| 8" Commercial wheels              |                       | *                  | *                               | *                           |
| Side Trim Features                | *                     | *                  | *                               | *                           |
| 10" Steel Blade                   | *                     | *                  | *                               | *                           |
| Heavy-duty all steel welded frame | *                     | *                  | *                               | *                           |
| Easily adjustable handle height   | *                     | *                  | *                               | *                           |
| Special commercial rounded tire   |                       | *                  | *                               | *                           |
| design front wheel                |                       |                    |                                 |                             |