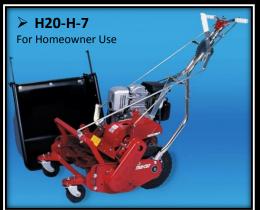

## Power Reel Lawn Mowers

- **Unchallenged Durability**
- Everything you would expect from the finest reel mower on the market.

drive wheels. Drive up loading ramps without the reel turning, for extra safety and ease of operation. Solid Dual Shore Swivel casters, for excellent

pressure on the left.

For True ease of operation, you can inch along or move at full speed by varying the thumb

Dual automotive type clutches. Independent

- maneuverability and load carrying capacity. Casters can be locked for hill and long straight operations.
- Hi-strength steel reel and bedknife. Cuts down sharpening and reel damage means less down time, less maintenance, less operation costs

- Tru-cut mowers maneuver easier, cut, smoother, require less maintenance and last longer than the competition.
- Choose between Wheel Drive and Roller Drive system.

|                                                        | HZUK | H205 | P20S | C25 | C27 |
|--------------------------------------------------------|------|------|------|-----|-----|
| 20" Cut                                                | *    | *    | *    |     |     |
| 25" Cut                                                |      |      | *    |     |     |
| 27" Cut                                                |      |      |      |     |     |
| 5 Blade Reel                                           | *    | *    | *    | *   | *   |
| 7 Blade Reel                                           | *    | *    | *    | *   | *   |
| 10 Blade Reel                                          |      | *    | *    | *   | *   |
| 3.5 Horsepower B&S                                     | *    |      |      |     | *   |
| 3.5 HP B&S or 5.0 HP Honda                             | *    | *    |      |     |     |
| 6 HP B&S or 5.5 HP Honda                               |      |      | *    | *   |     |
| 1 Piece Bed Knife Assembly                             | *    |      |      |     | *   |
| 2 Piece Bed Knife Assembly                             | *    | *    | *    | *   |     |
| Instant Height Adjuster                                |      | *    | *    | *   |     |
| Bronze Bearings in Differential                        | *    | *    | *    | *   | *   |
| All Steel Gears in Differential                        |      | *    | *    | *   |     |
| Ball Bearings on Rotating Shafts                       | *    | *    | *    | *   |     |
| Removable Cutter Bar                                   | *    | *    | *    | *   | *   |
| Steel Clutch Plates                                    |      |      | *    | *   |     |
| High Impact Plastic Catcher                            | *    | *    | *    | *   |     |
| Swivel Caster Wheels                                   | *    | *    | *    | *   | *   |
| Wheel Drive System                                     | *    | *    | *    | *   |     |
| Roller Drive System                                    |      |      | *    |     |     |
| Low Cut Position 3/8" min. to 1-5/8" max.              | *    | *    | *    | *   | *   |
| High Cut Position 1"min. to 2-1/4"max.                 | *    | *    | *    | *   | *   |
| Maximum Ground speed is approximately 200ft.           | *    | *    |      |     |     |
| Per min.                                               |      |      |      |     |     |
| Maximum Ground speed is approximately 250ft.  Per min. |      | *    | *    | *   |     |
| rei iiiiii.                                            |      |      |      |     |     |