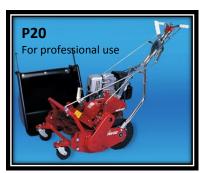

## Power Reel Lawn Mowers

- **Unchallenged Durability**
- Everything you would expect from the finest reel mower on the market.

drive wheels. Drive up loading ramps without the reel turning, for extra safety and ease of operation. Solid Dual Shore Swivel casters, for excellent

pressure on the left.

For True ease of operation, you can inch along or move at full speed by varying the thumb

Dual automotive type clutches. Independent

- maneuverability and load carrying capacity. Casters can be locked for hill and long straight operations.
- Hi-strength steel reel and bedknife. Cuts down sharpening and reel damage means less down time, less maintenance, less operation costs

- Tru-cut mowers maneuver easier, cut, smoother, require less maintenance and last longer than the competition.
- Choose between Wheel Drive and Roller Drive system.

|                                                        | HZUK | H205 | P20S | C25 | C27 |
|--------------------------------------------------------|------|------|------|-----|-----|
| 20" Cut                                                | *    | *    | *    |     |     |
| 25" Cut                                                |      |      | *    |     |     |
| 27" Cut                                                |      |      |      |     |     |
| 5 Blade Reel                                           | *    | *    | *    | *   | *   |
| 7 Blade Reel                                           | *    | *    | *    | *   | *   |
| 10 Blade Reel                                          |      | *    | *    | *   | *   |
| 3.5 Horsepower B&S                                     | *    |      |      |     | *   |
| 3.5 HP B&S or 5.0 HP Honda                             | *    | *    |      |     |     |
| 6 HP B&S or 5.5 HP Honda                               |      |      | *    | *   |     |
| 1 Piece Bed Knife Assembly                             | *    |      |      |     | *   |
| 2 Piece Bed Knife Assembly                             | *    | *    | *    | *   |     |
| Instant Height Adjuster                                |      | *    | *    | *   |     |
| Bronze Bearings in Differential                        | *    | *    | *    | *   | *   |
| All Steel Gears in Differential                        |      | *    | *    | *   |     |
| Ball Bearings on Rotating Shafts                       | *    | *    | *    | *   |     |
| Removable Cutter Bar                                   | *    | *    | *    | *   | *   |
| Steel Clutch Plates                                    |      |      | *    | *   |     |
| High Impact Plastic Catcher                            | *    | *    | *    | *   |     |
| Swivel Caster Wheels                                   | *    | *    | *    | *   | *   |
| Wheel Drive System                                     | *    | *    | *    | *   |     |
| Roller Drive System                                    |      |      | *    |     |     |
| Low Cut Position 3/8" min. to 1-5/8" max.              | *    | *    | *    | *   | *   |
| High Cut Position 1"min. to 2-1/4"max.                 | *    | *    | *    | *   | *   |
| Maximum Ground speed is approximately 200ft.           | *    | *    |      |     |     |
| Per min.                                               |      |      |      |     |     |
| Maximum Ground speed is approximately 250ft.  Per min. |      | *    | *    | *   |     |
| rei iiiiii.                                            |      |      |      |     |     |