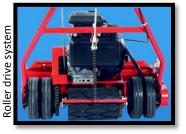

- Tru-cut mowers maneuver easier, cut, smoother, require less maintenance and last longer than the competition.
- Choose between Wheel Drive and Roller Drive system.

|                                                        | HZUK | H205 | P20S | C25 | C27 |
|--------------------------------------------------------|------|------|------|-----|-----|
| 20" Cut                                                | *    | *    | *    |     |     |
| 25" Cut                                                |      |      | *    |     |     |
| 27" Cut                                                |      |      |      |     |     |
| 5 Blade Reel                                           | *    | *    | *    | *   | *   |
| 7 Blade Reel                                           | *    | *    | *    | *   | *   |
| 10 Blade Reel                                          |      | *    | *    | *   | *   |
| 3.5 Horsepower B&S                                     | *    |      |      |     | *   |
| 3.5 HP B&S or 5.0 HP Honda                             | *    | *    |      |     |     |
| 6 HP B&S or 5.5 HP Honda                               |      |      | *    | *   |     |
| 1 Piece Bed Knife Assembly                             | *    |      |      |     | *   |
| 2 Piece Bed Knife Assembly                             | *    | *    | *    | *   |     |
| Instant Height Adjuster                                |      | *    | *    | *   |     |
| Bronze Bearings in Differential                        | *    | *    | *    | *   | *   |
| All Steel Gears in Differential                        |      | *    | *    | *   |     |
| Ball Bearings on Rotating Shafts                       | *    | *    | *    | *   |     |
| Removable Cutter Bar                                   | *    | *    | *    | *   | *   |
| Steel Clutch Plates                                    |      |      | *    | *   |     |
| High Impact Plastic Catcher                            | *    | *    | *    | *   |     |
| Swivel Caster Wheels                                   | *    | *    | *    | *   | *   |
| Wheel Drive System                                     | *    | *    | *    | *   |     |
| Roller Drive System                                    |      |      | *    |     |     |
| Low Cut Position 3/8" min. to 1-5/8" max.              | *    | *    | *    | *   | *   |
| High Cut Position 1"min. to 2-1/4"max.                 | *    | *    | *    | *   | *   |
| Maximum Ground speed is approximately 200ft.           | *    | *    |      |     |     |
| Per min.                                               |      |      |      |     |     |
| Maximum Ground speed is approximately 250ft.  Per min. |      | *    | *    | *   |     |
| rei iiiiii.                                            |      |      |      |     |     |