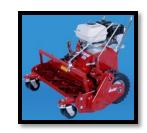

## Power Reel Lawn Mowers

- **Unchallenged Durability**
- Everything you would expect from the finest reel mower on the market.

drive wheels. Drive up loading ramps without the reel turning, for extra safety and ease of operation. Solid Dual Shore Swivel casters, for excellent

pressure on the left.

For True ease of operation, you can inch along or move at full speed by varying the thumb

Dual automotive type clutches. Independent

- maneuverability and load carrying capacity. Casters can be locked for hill and long straight operations.
- Hi-strength steel reel and bedknife. Cuts down sharpening and reel damage means less down time, less maintenance, less operation costs

- Tru-cut mowers maneuver easier, cut, smoother, require less maintenance and last longer than the competition.
- Choose between Wheel Drive and Roller Drive system.

|                                                        | HZUK | H205 | P20S | C25 | C27 |
|--------------------------------------------------------|------|------|------|-----|-----|
| 20" Cut                                                | *    | *    | *    |     |     |
| 25" Cut                                                |      |      | *    |     |     |
| 27" Cut                                                |      |      |      |     |     |
| 5 Blade Reel                                           | *    | *    | *    | *   | *   |
| 7 Blade Reel                                           | *    | *    | *    | *   | *   |
| 10 Blade Reel                                          |      | *    | *    | *   | *   |
| 3.5 Horsepower B&S                                     | *    |      |      |     | *   |
| 3.5 HP B&S or 5.0 HP Honda                             | *    | *    |      |     |     |
| 6 HP B&S or 5.5 HP Honda                               |      |      | *    | *   |     |
| 1 Piece Bed Knife Assembly                             | *    |      |      |     | *   |
| 2 Piece Bed Knife Assembly                             | *    | *    | *    | *   |     |
| Instant Height Adjuster                                |      | *    | *    | *   |     |
| Bronze Bearings in Differential                        | *    | *    | *    | *   | *   |
| All Steel Gears in Differential                        |      | *    | *    | *   |     |
| Ball Bearings on Rotating Shafts                       | *    | *    | *    | *   |     |
| Removable Cutter Bar                                   | *    | *    | *    | *   | *   |
| Steel Clutch Plates                                    |      |      | *    | *   |     |
| High Impact Plastic Catcher                            | *    | *    | *    | *   |     |
| Swivel Caster Wheels                                   | *    | *    | *    | *   | *   |
| Wheel Drive System                                     | *    | *    | *    | *   |     |
| Roller Drive System                                    |      |      | *    |     |     |
| Low Cut Position 3/8" min. to 1-5/8" max.              | *    | *    | *    | *   | *   |
| High Cut Position 1"min. to 2-1/4"max.                 | *    | *    | *    | *   | *   |
| Maximum Ground speed is approximately 200ft.           | *    | *    |      |     |     |
| Per min.                                               |      |      |      |     |     |
| Maximum Ground speed is approximately 250ft.  Per min. |      | *    | *    | *   |     |
| rei iiiiii.                                            |      |      |      |     |     |